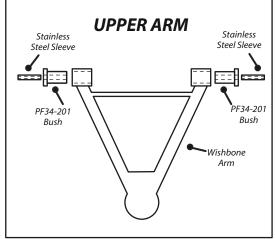

3. Fit the PF34-201 Bush into the vacant hole, until the bush sits flush and the lip of the bush is in contact with the arm. Please refer to Figures 1 and 2 for the correct positioning of the bushes

# - The lip of the PF34-201 Bush should be facing the outside of the arm for the upper arms.

# - The lip of the PF34-201 Bush should be facing the inside of the arm for the lower arms.

4. Apply some of the supplied grease to the bore of each bush and insert the Stainless Steel Sleeve into the bore, until it sits flush.

Figure 1 - Positioning of bushes for Upper Arms

POWERFLEX

+44 (0) 1895 460033