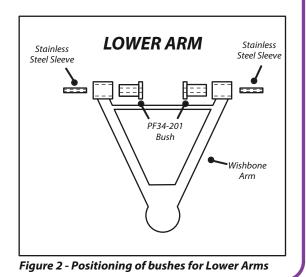

3. Fit the PF34-201 Bush into the vacant hole, until the bush sits flush and the lip of the bush is in contact with the arm. Please refer to Figures 1 and 2 for the correct positioning of the bushes

# - The lip of the PF34-201 Bush should be facing the outside of the arm for the upper arms.

# - The lip of the PF34-201 Bush should be facing the inside of the arm for the lower arms.

4. Apply some of the supplied grease to the bore of each bush and insert the Stainless Steel Sleeve into the bore, until it sits flush.