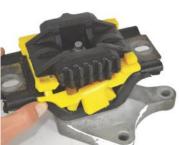

## **Fitting Instructions:**

- 1. Support the gearbox and remove the gearbox mount from the car.
- 2. Clean any dirt or corrosion from the mount.
- 2. Push the larger polyurethane part A into the gearbox mount as shown in figure 2.
- 3. Fit the legs of the smaller polyurethane part B into the holes in part A, in the order shown in figure 3. The polyurethane part B should hold part A in place.
- 4. Re-fit the gearbox mount to the vehicle and tension all hardware to manufacturers recommended torque settings.

Figure 1 - showing all polyurethane inserts fitted inside the gearbox mount

2.

Figure 3 - showing which side to fit first, number 1 and then number 2.

x.co.uk www.powerflex.co.uk