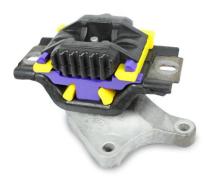

Figure 1 - showing all polyurethane inserts fitted inside the gearbox mount

2.

Figure 3 - showing which side to fit first, number 1 and then number 2.

x.co.uk www.powerflex.co.uk