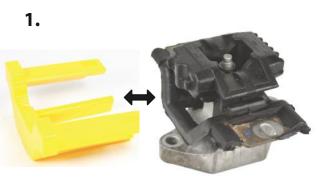

## **Fitting Instructions:**

- 1. Support the gearbox and remove the gearbox mount from the car.
- 2. Clean any dirt or corrosion from the mount.
- 2. Push the larger polyurethane part A into the gearbox mount as shown in figure 2.
- 3. Fit the legs of the smaller polyurethane part B into the holes in part A, in the order shown in figure 3. The polyurethane part B should hold part A in place.
- 4. Re-fit the gearbox mount to the vehicle and tension all hardware to manufacturers recommended torque settings.