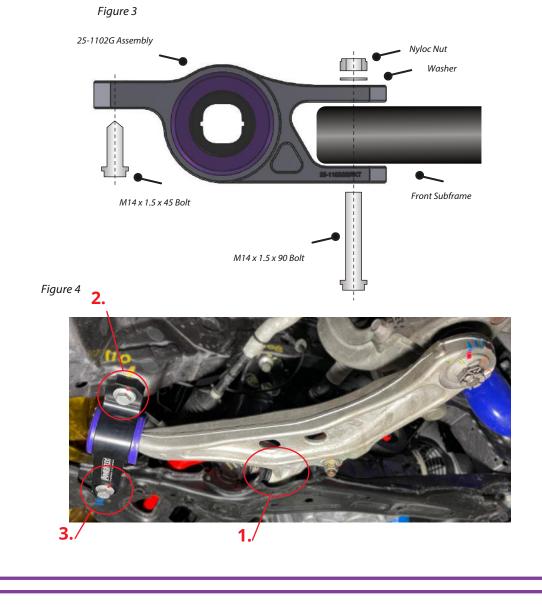

www.powerflex.co.uk

sales@powerflex.co.uk

@powerflexbushes

FRONT WISHBONE REAR BUSH CASTER OFFSET

**INSTALLATION GUIDE** 

7. Refit the wishbone to the vehicle, ensuring the front bush is presented to the subframe first. Once this is in position, raise the rear of the wishbone and fit the bracket onto the subframe as shown in Fig 4.

8. Fit the bolts in the following order. (1) The front wishbone front bush bolt (2) The shorter (M14 x 1.5 x 45) outermost bracket to body bolt (3) The longer (M14 x 1.5 x 90) inner bracket to subframe bolt and Nyloc nut as shown in Fig 3/4. Doing so will allow some leverage of the mount to ensure the bolts line up with their corresponding holes correctly.

9. Reattach the bottom ball joint.

**PFF25-1102G** 

10. Tension all hardware to the manufacturer's recommended torque settings.

www.powerflex.co.uk