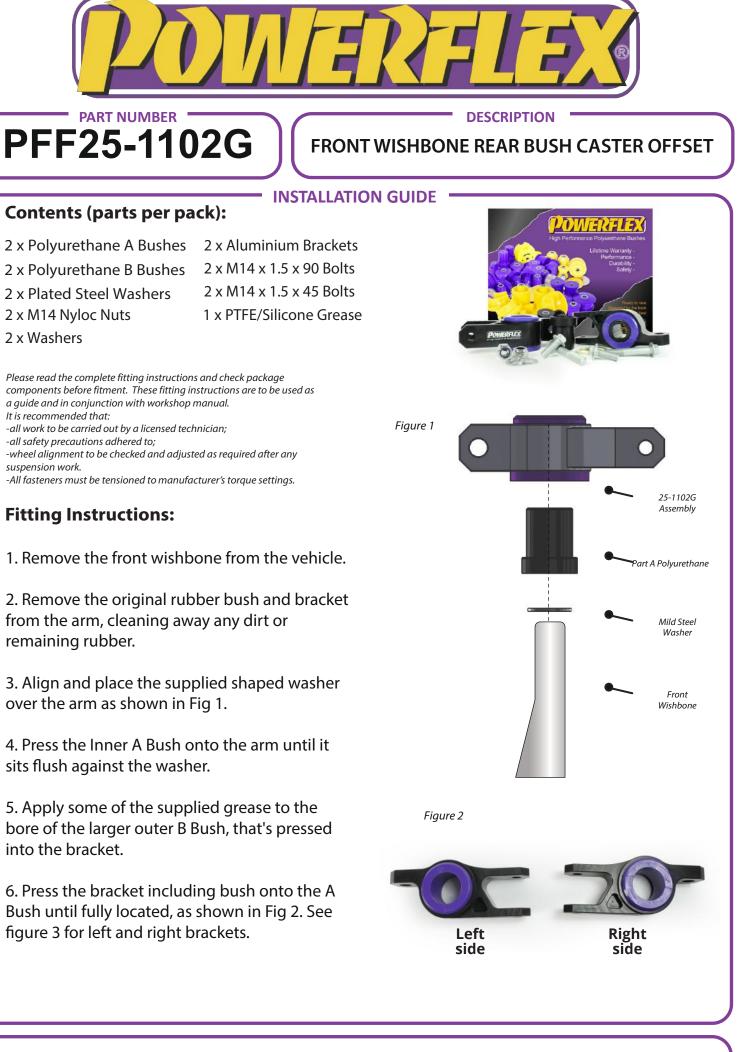

www.powerflex.co.uk

sales@powerflex.co.uk

@powerflexbushes

FRONT WISHBONE REAR BUSH CASTER OFFSET

**INSTALLATION GUIDE** 

7. Refit the wishbone to the vehicle, ensuring the front bush is presented to the subframe first. Once this is in position, raise the rear of the wishbone and fit the bracket onto the subframe as shown in Fig 4.

8. Fit the bolts in the following order. (1) The front wishbone front bush bolt (2) The shorter (M14 x 1.5 x 45) outermost bracket to body bolt (3) The longer (M14 x 1.5 x 90) inner bracket to subframe bolt and Nyloc nut as shown in Fig 3/4. Doing so will allow some leverage of the mount to ensure the bolts line up with their corresponding holes correctly.

9. Reattach the bottom ball joint.

**PFF25-1102G** 

10. Tension all hardware to the manufacturer's recommended torque settings.

www.powerflex.co.uk