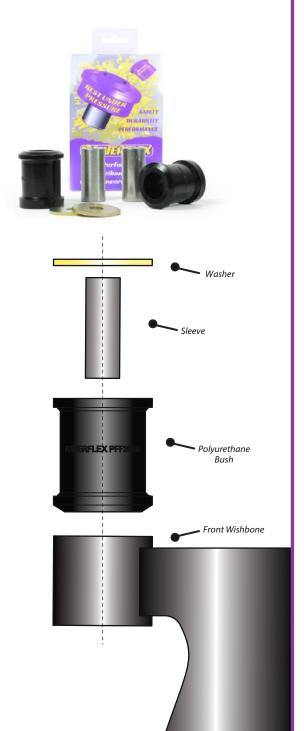

### Contents (parts per pack):

2 x Polyurethane Bushes 2 x Washers

2 x Stainless Steel Sleeves 1 x PTFE/Silicone Grease

Please read the complete fitting instructions and check package components before fitment. These fitting instructions are to be used as a guide and in conjunction with workshop manual. It is recommended that:

### **Fitting Instructions:**

- 1. Remove the wishbone from the vehicle and press out the original rubber bush, including its outer shell. Clean any dirt and corrosion from the bore in the arm.
- 2. Press the polyurethane bush into the bore of the arm with the chamfer facing the rear of the arm as shown in Fig 1.

## Tip: Apply some washing up to the bore of the arm and the chamfer of the bush to ease fitment.

- 3. Apply some of the supplied grease to the bore of the bush and press the sleeve into the bush until flush with both end faces.
- 4. Place the supplied washer on flat face of the bush while the arm is being refitted to the vehicle.
- 5. Tension all hardware to the manufacturer's recommended torque settings

Figure 2

Figure 1