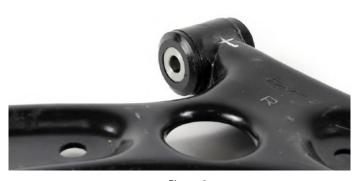

### **Fitting Instructions:**

- 1. Remove the wishbone from the vehicle and press out the original rubber bush, including its outer shell. Clean any dirt and corrosion from the bore in the arm.
- 2. Press the polyurethane bush into the bore of the arm with the chamfer facing the rear of the arm as shown in Fig 1.

Figure 2

Figure 1