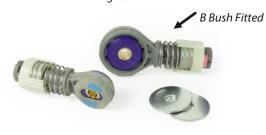

that the groove in the bush locates correctly. The bush should sit centrally in the housing.
- 6. Apply some of the supplied grease to the bore of both bushes.
- 7. Insert the smaller of the two supplied brass sleeves (26-130AS) into the A Bush and the larger sleeve (26-130BS) into the B Bush.
- 8. Refit the rearmost cable to the gear linkage adding the supplied washers above and below the bush. Re-fit the R-Clip.
- 9. Refit the front most cable to the gear linkage with the slotted end facing up. Re-fit the R-Clip.
- 10. Refit all other components (as removed in step 1) back to the vehicle and once done, re-connect the battery ensuring all hardware is tensioned to the manufacturer's recommended torque settings.





Fiaure



Top Side A Bush Fitted



Bottom Side A Bush Fitted

Figure 2



Figure 3