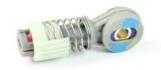

rmost larger cable end, gently press in the cotton reel B Bush so that the groove in the bush locates correctly. The bush should sit centrally in the housing.
- 6. Apply some of the supplied grease to the bore of both bushes.
- 7. Insert the smaller of the two supplied brass sleeves (26-130AS) into the A Bush and the larger sleeve (26-130BS) into the B Bush.
- 8. Refit the rearmost cable to the gear linkage adding the supplied washers above and below the bush. Re-fit the R-Clip.
- 9. Refit the front most cable to the gear linkage with the slotted end facing up. Re-fit the R-Clip.
- 10. Refit all other components (as removed in step 1) back to the vehicle and once done, re-connect the battery ensuring all hardware is tensioned to the manufacturer's recommended torque settings.





Fiaure



Top Side A Bush Fitted



Bottom Side A Bush Fitted

Figure 2



Figure 3