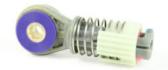

ntly press in the cotton reel B Bush so that the groove in the bush locates correctly. The bush should sit centrally in the housing.
- 6. Apply some of the supplied grease to the bore of both bushes.
- 7. Insert the smaller of the two supplied brass sleeves (26-130AS) into the A Bush and the larger sleeve (26-130BS) into the B Bush.
- 8. Refit the rearmost cable to the gear linkage adding the supplied washers above and below the bush. Re-fit the R-Clip.
- 9. Refit the front most cable to the gear linkage with the slotted end facing up. Re-fit the R-Clip.
- 10. Refit all other components (as removed in step 1) back to the vehicle and once done, re-connect the battery ensuring all hardware is tensioned to the manufacturer's recommended torque settings.





Fiaure



Top Side A Bush Fitted



Bottom Side A Bush Fitted

Figure 2



Figure 3