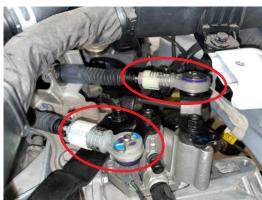

# **Fitting Instructions:**

- 1. To gain access to the shift cables, the battery, battery tray, airbox and ECU including its bracket will need to be removed from the vehicle.
- 2. Remove the R-clips from the gear linkage cables highlighted in red in Fig 1 and lift the sprung cable ends off of the gear linkage.
- 3. Using a blunt screwdriver, prise the original rubber bushes out of the cable ends.
- 4. Starting with the front most smaller cable end, insert the top hat A Bush into the housing. See figure 2.
- 5. For the rearmost larger cable end, gently press in the cotton reel B Bush so that the groove in the bush locates correctly. The bush should sit centrally in the housing.
- 6. Apply some of the supplied grease to the bore of both bushes.
- 7. Insert the smaller of the two supplied brass sleeves (26-130AS) into the A Bush and the larger sleeve (26-130BS) into the B Bush.
- 8. Refit the rearmost cable to the gear linkage adding the supplied washers above and below the bush. Re-fit the R-Clip.
- 9. Refit the front most cable to the gear linkage with the slotted end facing up. Re-fit the R-Clip.
- 10. Refit all other components (as removed in step 1) back to the vehicle and once done, re-connect the battery ensuring all hardware is tensioned to the manufacturer's recommended torque settings.