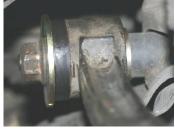

FF27-302 – front upper wishbone bushes installed. Ensure that the smaller diameter washer is placed towards the inside of the wishbone and the larger diameter washer is placed towards the outside of the wishbone as shown in the diagrams.