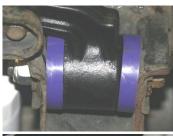

PFF27-301 – front lower wishbone bushes installed. Push each top hat section into the wishbone before inserting the centre sleeve. Use the copper grease provided between the bush and the centre sleeve.