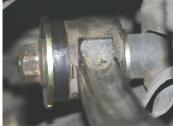

FF27-302 – front upper wishbone bushes installed. Ensure that the smaller diameter washer is placed towards the inside of the wishbone and the larger diameter washer is placed towards the outside of the wishbone as shown in the diagrams.