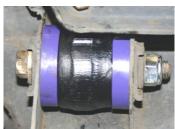

PFF27-301 – front lower wishbone bushes installed. Push each top hat section into the wishbone before inserting the centre sleeve. Use the copper grease provided between the bush and the centre sleeve.