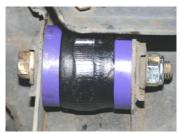

PFF27-301 – front lower wishbone bushes installed. Push each top hat section into the wishbone before inserting the centre sleeve. Use the copper grease provided between the bush and the centre sleeve.