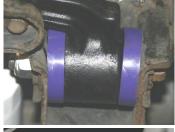

PFF27-301 – front lower wishbone bushes installed. Push each top hat section into the wishbone before inserting the centre sleeve. Use the copper grease provided between the bush and the centre sleeve.