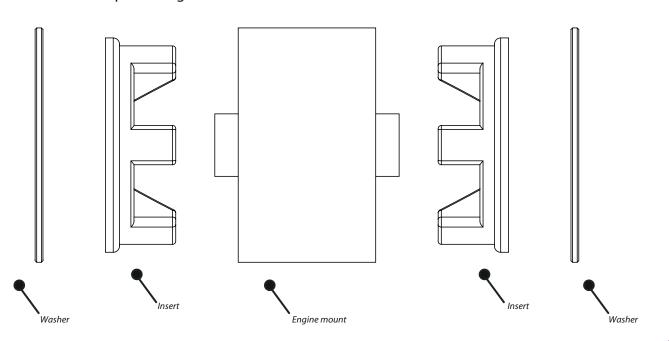

## Contents (parts per pack):

- 2 x Polyurethane Insert
- 4 x Nylon Washers

Please read the complete fitting instructions and check package components before fitment. These fitting instructions are to be used as a guide and in conjunction with workshop manual. It is recommended that:

## **Fitting Instructions:**

- 1. Remove the rear engine mount from the vehicle.
- 2. Push the 2 polyurethane inserts into the voiding in the rubber bush.
- 3. Place the nylon washers over the ends of the outer faces of inserts
- 4. Refit the mount to the vehicle, ensuring to tension all fasteners to the manufacturers' recommended torque settings.