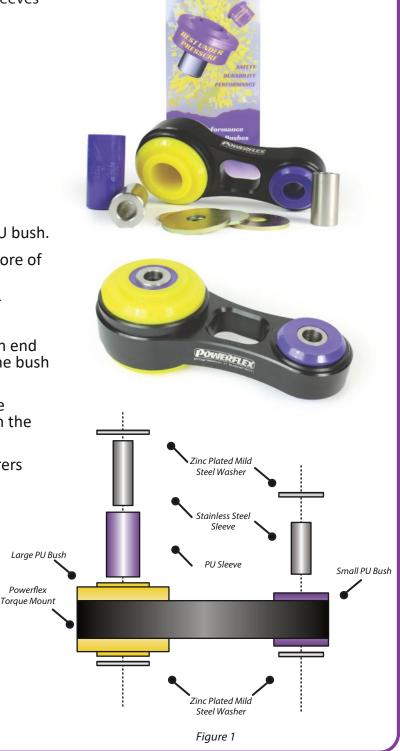

## Contents (parts per pack):

1 x Polyurethane A Bushes 1 x PTFE/Silicone Grease

1 x Polyurethane B Bushes 2 x Stainless Steel Sleeves

4 x Zinc Plated Mild Steel Washers 1 x PU Sleeve

Please read the complete fitting instructions and check package components before fitment. These fitting instructions are to be used as a guide and in conjunction with workshop manual. It is recommended that:

## **Fitting Instructions:**

- 1. Remove OEM mount from the vehicle.
- 2. Insert the PU inner sleeve into the larger PU bush.
- 3. Apply some of the supplied grease to the bore of each bush.
- 4. Insert both stainless steel sleeves into their respective bushes.
- 5. Apply the remaining grease liberally to both end faces of the bushes to lubricate between the bush and the zinc-plated washers.
- 6. Re-fit the bracket to the vehicle, placing the washers on either side of the bushes within the mounting point.
- 7. Replace all bolts and tighten to manufacturers recommended torque settings.