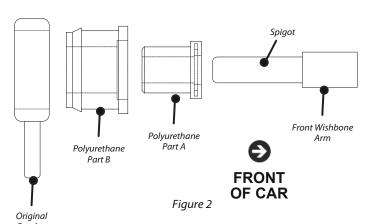

# Tip: apply some washing up liquid to part B before fitting and push it in at a slight angle for ease of fitting.

- 5. Apply some of the supplied grease into the bore of polyurethane part B and push the bracket assembly onto the spigot with part A attached to it, as shown in Figure 2.
- 6. Refit the bracket and arm to the vehicle and tension all hardware to manufacturers recommended torque settings.

Correct Alignment
Figure 1

POWERFLEX +44 (0) 1895 460033

sales@powerflex.co.uk

www.powerflex.co.uk