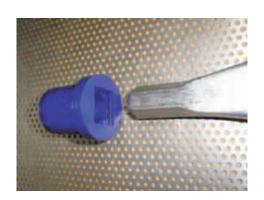

- 1. Remove the original rubber bush from the original front wishbone arm and the new E46 arm. Make sure to retain the original E30/E36 bracket.
- 2. Clean any dirt and corrosion from the bore of the original bracket and file off any sharp edges. Clean the surface of the spigot on the new E46 arm.
- 3. Align polyurethane part A to the spigot on the new arm, ensuring it is correctly aligned to match the spigot and the bush bore features, as shown in Figure 1 and push part A onto the spigot.
- 4. Push polyurethane part B into the original bracket, with the chamfered end being pushed in first so that it faces the rear of the vehicle.

**Correct Alignment** 

Figure 1