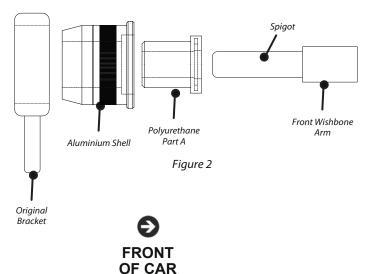

- 1. Remove the original rubber bush from the original front wishbone arm and the new E46 arm. Make sure to retain the original E30/E36 bracket.
- 2. Clean any dirt and corrosion from the bore of the original bracket and file off any sharp edges. Clean the surface of the spigot on the new E46 arm.
- 3. Align polyurethane part A to the spigot on the new arm, ensuring it is correctly aligned to match the spigot and the bush bore features, as shown in Figure 1 and push part A onto the spigot.
- 4. Push polyurethane part B into the original bracket, with the chamfered end being pushed in first so that it faces the rear of the vehicle.

## Tip: apply some washing up liquid to part B before fitting and push it in at a slight angle for ease of fitting.

- 5. Apply some of the supplied grease into the bore of polyurethane part B and push the bracket assembly onto the spigot with part A attached to it, as shown in Figure 2.
- 6. Refit the bracket and arm to the vehicle and tension all hardware to manufacturers recommended torque settings.