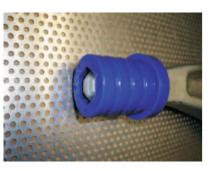

## PFF5-4601

FITTING INSTRUCTIONS

LAYOUT

WITH CORRECT FITMENT METAL WASHER IN BUSH WILL SLIDE UP WISHBONE

CORRECT FITMENT. SPIGOT FLUSH WITH END OF BUSH. **GREASE ALL AROUND OUTSIDE OF PURPLE** BUSH.

FIT OUTER PART INTO HOUSING SQUARE WITH PRESS, TAPER END FIRST **CHECK CORRECT WAY** ROUND