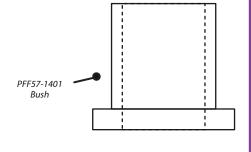

PFF57-1401

**DESCRIPTION** 

## **Fitting Instructions:**

- 1. Remove arm from car and remove the original bush from arm.
- 2. Clean any dirt and corrosion from the bore in the arm. Remove any sharp edges from the bore of the arm.
- 3. Insert wishbone front pin into stainless steel sleeve, making sure the top of the pin is flush to the sleeve.
- 4. Grease inside of polyurethane bush and slide onto sleeve with the larger lip facing the lip on the arm as shown in diagrams and photos.
- 5. Reattach clamp and re-fit arm to the car.
- 6. Tension all hardware to manufacturers recommended torque settings.