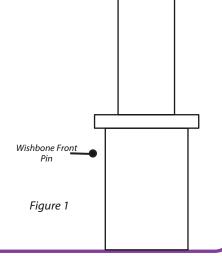

## **Fitting Instructions:**

- 1. Remove arm from car and remove the original bush from arm.
- 2. Clean any dirt and corrosion from the bore in the arm. Remove any sharp edges from the bore of the arm.
- 3. Insert wishbone front pin into stainless steel sleeve, making sure the top of the pin is flush to the sleeve.
- 4. Grease inside of polyurethane bush and slide onto sleeve with the larger lip facing the lip on the arm as shown in diagrams and photos.
- 5. Reattach clamp and re-fit arm to the car.
- 6. Tension all hardware to manufacturers recommended torque settings.