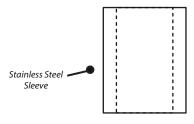

## **Fitting Instructions:**

- 1. Remove arm from car and remove the original bush from arm.
- 2. Clean any dirt and corrosion from the bore in the arm. Remove any sharp edges from the bore of the arm.
- 3. Insert wishbone front pin into stainless steel sleeve, making sure the top of the pin is flush to the sleeve.
- 4. Grease inside of polyurethane bush and slide onto sleeve with the larger lip facing the lip on the arm as shown in diagrams and photos.
- 5. Reattach clamp and re-fit arm to the car.
- 6. Tension all hardware to manufacturers recommended torque settings.