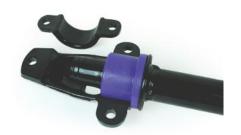

## **Fitting Instructions:**

- 1. Remove arm from car and remove the original bush from arm.
- 2. Clean any dirt and corrosion from the bore in the arm. Remove any sharp edges from the bore of the arm.
- 3. Insert wishbone front pin into stainless steel sleeve, making sure the top of the pin is flush to the sleeve.
- 4. Grease inside of polyurethane bush and slide onto sleeve with the larger lip facing the lip on the arm as shown in diagrams and photos.
- 5. Reattach clamp and re-fit arm to the car.
- 6. Tension all hardware to manufacturers recommended torque settings.