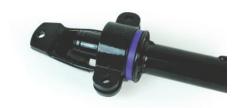

## **Fitting Instructions:**

- 1. Remove arm from car and remove the original bush from arm.
- 2. Clean any dirt and corrosion from the bore in the arm. Remove any sharp edges from the bore of the arm.
- 3. Insert wishbone front pin into stainless steel sleeve, making sure the top of the pin is flush to the sleeve.
- 4. Grease inside of polyurethane bush and slide onto sleeve with the larger lip facing the lip on the arm as shown in diagrams and photos.
- 5. Reattach clamp and re-fit arm to the car.
- 6. Tension all hardware to manufacturers recommended torque settings.