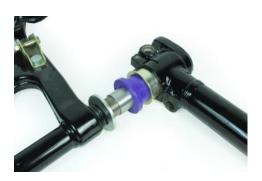

## **Fitting Instructions:**

- 1) Remove original bushes from arm.
- 2) Insert shells into front subframe ensuring the lip of the shells is flush to the surface.
- 3) Grease the outside of the polyurethane bushes and insert them into shells.
- 4) Insert sleeves onto wishbone rear pin ensuring the sleeves are flush to the top of the pin.
- 5) Grease inside of polyurethane bushes and insert the sleeves and rear wishbone ensuring a tight fit.
- 6) Reattach arm to car and tension all hardware to manufacturers recommended torque settings.