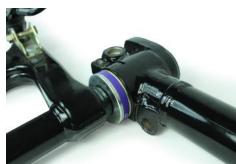

## **Fitting Instructions:**

- 1) Remove original bushes from arm.
- 2) Insert shells into front subframe ensuring the lip of the shells is flush to the surface.
- 3) Grease the outside of the polyurethane bushes and insert them into shells.
- 4) Insert sleeves onto wishbone rear pin ensuring the sleeves are flush to the top of the pin.
- 5) Grease inside of polyurethane bushes and insert the sleeves and rear wishbone ensuring a tight fit.
- 6) Reattach arm to car and tension all hardware to manufacturers recommended torque settings.