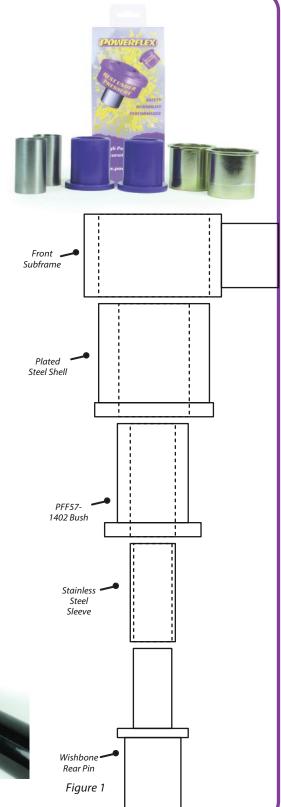

## Contents (parts per pack):

- 2 x Polyurethane Bushes 2 x Mild Steel Shells
- 2 x Stainless Steel Sleeves
- 1 x Powerflex Grease

Please read the complete fitting instructions and check package components before fitment. These fitting instructions are to be used as a guide and in conjunction with workshop manual. It is recommended that:

## **Fitting Instructions:**

- 1) Remove original bushes from arm.
- 2) Insert shells into front subframe ensuring the lip of the shells is flush to the surface.
- 3) Grease the outside of the polyurethane bushes and insert them into shells.
- 4) Insert sleeves onto wishbone rear pin ensuring the sleeves are flush to the top of the pin.
- 5) Grease inside of polyurethane bushes and insert the sleeves and rear wishbone ensuring a tight fit.
- 6) Reattach arm to car and tension all hardware to manufacturers recommended torque settings.