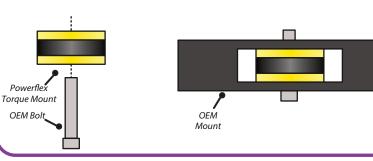

## LOWER TORQUE MOUNT

DESCRIPTION

**INSTALLATION GUIDE** 

## **Fitting Instructions:**

- 1. Remove OEM mount from vehicle.
- 2. Apply supplied grease liberally to both faces of both bushes and both sides of stainless steel washer.
- 3. Push the washer into the recess on the larger bush, with the curved edges facing in towards the bush.
- 4. Fit the bracket in place on the car, with the washer side facing upwards inside the subframe.
- 5. Replace all bolts and tighten to manufacturers' recommended torque settings.