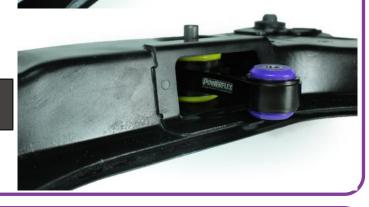

## **Fitting Instructions:**

- 1. Remove OEM mount from vehicle.
- 2. Apply supplied grease liberally to both faces of both bushes and both sides of stainless steel washer.
- 3. Push the washer into the recess on the larger bush, with the curved edges facing in towards the bush.
- 4. Fit the bracket in place on the car, with the washer side facing upwards inside the subframe.
- 5. Replace all bolts and tighten to manufacturers' recommended torque settings.