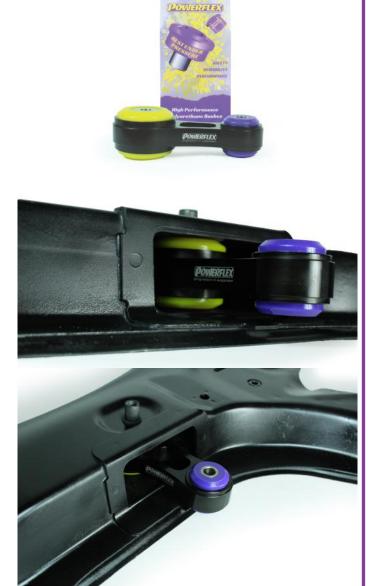

## Contents (parts per pack):

1 x Aluminium Bracket with Prefitted Bushes 1 x PTFE/Silicone Grease 1 x Stainless Steel Washer

Please read the complete fitting instructions and check package components before fitment. These fitting instructions are to be used as a guide and in conjunction with workshop manual. It is recommended that: -all work to be carried out by a licensed technician; -all safety precautions adhered to; -wheel alignment to be checked and adjusted as required after any suspension work.

## **Fitting Instructions:**

- 1. Remove OEM mount from vehicle.
- 2. Apply supplied grease liberally to both faces of both bushes and both sides of stainless steel washer.
- 3. Push the washer into the recess on the larger bush, with the curved edges facing in towards the bush.
- 4. Fit the bracket in place on the car, with the washer side facing upwards inside the subframe.
- 5. Replace all bolts and tighten to manufacturers' recommended torque settings.