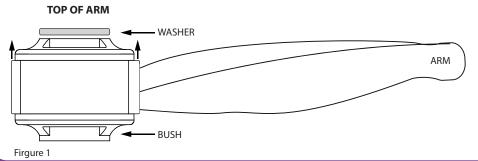

## **Fitting Instructions:**

- 1. Remove the original bush from the arm.
- 2. Clean any dirt and corrosion from the bore in the arm.
- 3. Insert the polyurethane bush into arm with the shorter lip face on the top side of the arm (facing upwards on the car) as shown in firgure 1. Make sure the bush voids are positioned in lione with arm, as shown in figure 2.

Tip: insert the bush into the arm at an angle so one part of the lip is already on bore.

5. Insert stainless steel sleeve into polyurethane bush.

7. Insert washer on top side of the bush (on shorter lip face).

6. Refit arm. Tension all hardware to manufacturers recommended torque settings.

FRONT