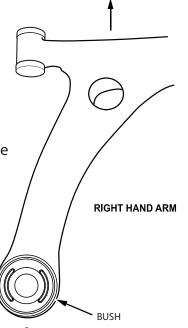

## **Fitting Instructions:**

- 1. Remove the original bush from the arm.
- 2. Clean any dirt and corrosion from the bore in the arm.
- 3. Insert the polyurethane bush into arm with the shorter lip face on the top side of the arm (facing upwards on the car) as shown in firgure 1. Make sure the bush voids are positioned in lione with arm, as shown in figure 2.