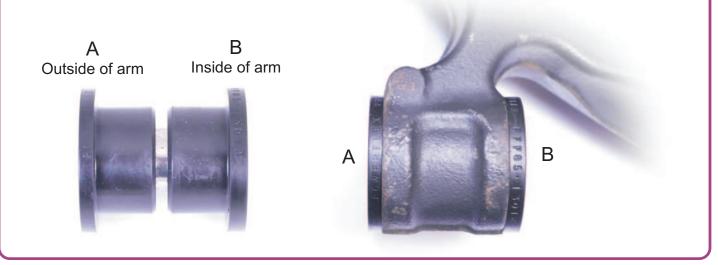

## Fitting Instructions:

- 1. Remove original bush from the arm, clean any dirt and rust from bore in arm.
- 2. Push in the A bush from the outside of the arm, push in the B bush in from the inside of the arm. Apply some of the supplied grease to the bore of the bush.
- 3. Push the sleeve into the bush.
- 4. Refit arm to car and tension all hardware to manufacturers recommended torque settings.