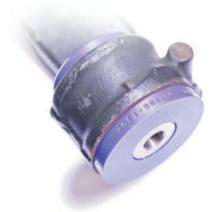

PFF85-1302

**DESCRIPTION** 

## VW T5 FRONT ARM REAR BUSH

## **Contents (parts per pack):**

- 2 x polyurethane bushes
- 2 x stainless steel sleeves
- 1 x grease

Please read the complete fitting instructions and check package components before

These fitting instructions are to be used as a quide and in conjunction with workshop manual.