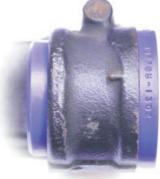

PFF85-1302

**DESCRIPTION** 

## VW T5 FRONT ARM REAR BUSH

## **Contents (parts per pack):**

- 2 x polyurethane bushes
- 2 x stainless steel sleeves
- 1 x grease

Please read the complete fitting instructions and check package components before

These fitting instructions are to be used as a quide and in conjunction with workshop manual.