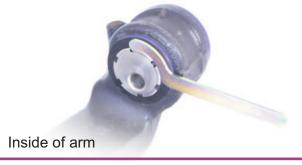

# **Fitting Instructions:**

- Remove original bush from the arm, clean any dirt and rust from bore in arm.
- 2. Push in the bush from the outside of the arm, push the bush in until its shoulder fits perpendicular to the arm. Apply the supplied grease to the bore of the bush.
- 3. Apply some of the supplied grease to both faces of the washer, slide the washer onto the sleeve.
- Push the sleeve into the bush from outside of the arm, the adjusting head of both bushes on the arm will be on the inside faces, rotate to adjust.
- 5. Refit arm to car and tension all hardware to manufacturers recommended torque. Settings.
- Drive the car to settle the suspension and adjust the geometry to required setting.