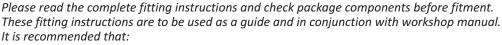

# **Fitting Instructions:**

- Remove original bush from the arm, clean any dirt and rust from bore in arm.
- 2. Push in the bush from the outside of the arm, push the bush in until its shoulder fits perpendicular to the arm. Apply the supplied grease to the bore of the bush.
- 3. Apply some of the supplied grease to both faces of the washer, slide the washer onto the sleeve.
- Push the sleeve into the bush from outside of the arm, the adjusting head of both bushes on the arm will be on the inside faces, rotate to adjust.
- 5. Refit arm to car and tension all hardware to manufacturers recommended torque. Settings.
- Drive the car to settle the suspension and adjust the geometry to required setting.