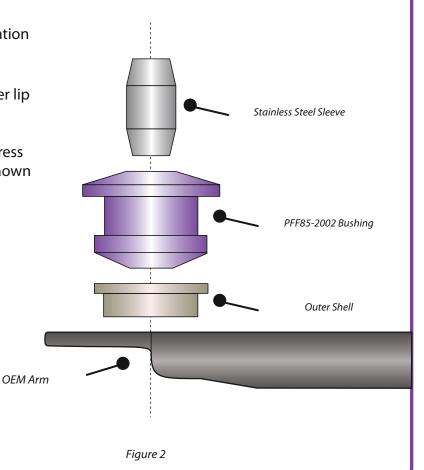

## **Fitting Instructions:**

- 1. Remove the arm from the car and press out the original bush. Remove any rust or sharp edges from the bore.
- 2. Press the outer shell into the arm in the orientation shown in both Figure 1 and Figure 2.
- 3. Press the bushing into the shell with the thinner lip on the upper side, as shown in Figure 1.
- 4. Apply grease to the bore of the bushing and press the sleeve into place, so it is flush to the top as shown in Figure 2.
- 5. Refit to vehicle and tighten all fasteners to manufacturers torque settings.