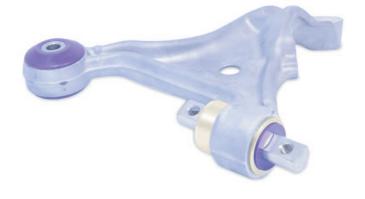

## **Product description:**

PFF88-601 is a complete assembly that includes a replacement sleeve, outer shell and polyurethane bush, replacing OE numbers: 9465971 and 9443882.

- 1. Remove original bush and original steel outer shell from the arm, clean any dirt and corrosion from the bore in the arm. Using file remove any sharp edges from the bore of the arm.
- 2. Push in the new bush into the arm from the front of the car until the largest diameter of the outer shell sits against the machined face of the arm.

Note: it is important to press the bush in using the outer shell only, avoiding contact with the sleeve - it may be necessary to use a section of tube or socket to help this.

4. Re-fit the arm to the car and tension all hardware to manufacturers recommended torque settings.