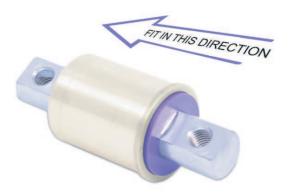

- 1. Remove original bush and original steel outer shell from the arm, clean any dirt and corrosion from the bore in the arm. Using file remove any sharp edges from the bore of the arm.
- 2. Push in the new bush into the arm from the front of the car until the largest diameter of the outer shell sits against the machined face of the arm.

Note: it is important to press the bush in using the outer shell only, avoiding contact with the sleeve - it may be necessary to use a section of tube or socket to help this.

4. Re-fit the arm to the car and tension all hardware to manufacturers recommended torque settings.