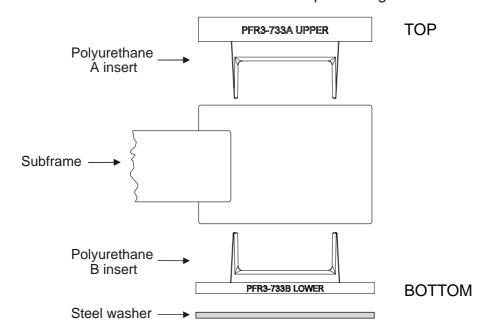

# **Contents (parts per pack):**

2 x Polyurethane A inserts

2 x Polyurethane B inserts

2 x Steel washers

Please read the complete fitting instructions and check package components before fitment.

These fitting instructions are to be used as a guide and in conjunction with workshop manual.

# **Fitting Instructions:**

- 1. Support rear subframe. Loosen bolts on subframe. Remove front mount bolts completely to lower subframe to gain access.
- 2. Remove any f ash lines from the voids in the original bush and clean any dirt and corrosion.
- 3. Fit the polyurethane A insert into the top side void on the subframe bush.
- 4. Fit the polyurethane B insert into the bottom side void on the subframe bush.
- 5. Place steel Powerf ex washer f ush against polyurethane B bush face (bottom bush).
- 5. Tension all hardware to manufacturers recommended torque settings.