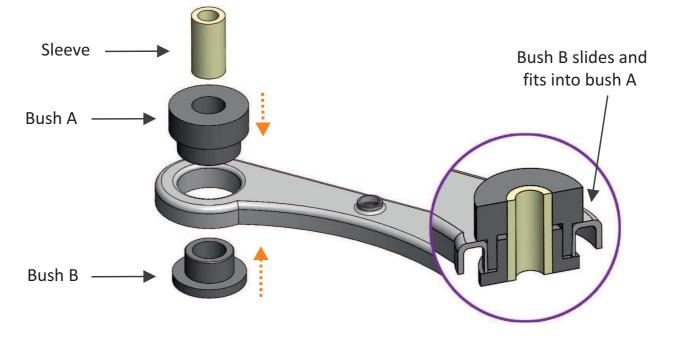

## **Fitting Instructions:**

- 1. Remove the bushes from the rear toe link arm.
- 2. Position bush B first into the arm bore from the bottom of the arm, then align and push bush A from the top side of the arm to slide over and fit on Bush B.
- 3. Apply some of the supplied grease to the bore of the bush and insert the sleeve into the bush.
- 4. Re-fit the rear toe link arm to the car and tension all hardware to manufacturers recommended torque settings.