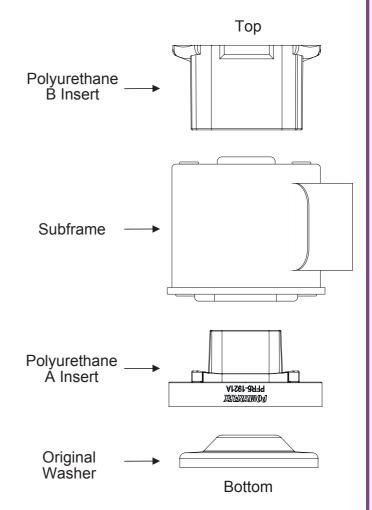

### **Contents (parts per pack):**

- 2 x Polyurethane A Inserts
- 2 x Polyurethane B Inserts

Please read the complete fitting instructions and check package components before fitment.

These fitting instructions are to be used as a guide and in conjunction with workshop manual.

## **Fitting Instructions:**

- Support rear subframe. Loosen bolts on subframe.
  Remove front mount bolts completely to lower subframe to gain access.
- 2. Remove any flash lines from the voids in the original bush and clean any dirt/corrosion.
- 3. Fit the polyurethane A insert into the bottom side void on the subframe bush.
- 4. Fit the polyurethane B insert into the top side void on the subframe bush.
- 5. Place original washer flush against polyurethane A insert bottom face.
- 6. Tension all hardware to manufacturers recommended torque settings.