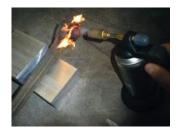

## **Fitting Instructions:**

- 1. Remove original bush. Retainining the outer shell in the bore of arm.
- 2. Clean any dirt and corrosion from outer shell.
- 4. Insert rear polyurethane bush into arm with top hat section of bush on the inside of the wishbone arm.
- 5. Insert stainless steel sleeve into polyurethane bush.
- 6. Refit arm. Tension all hardware to manufacturers recommended torque settings.