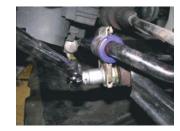

## **Fitting Instructions:**

- 1. Remove original bush. Retainining the outer shell in the bore of arm.
- 2. Clean any dirt and corrosion from outer shell.
- 4. Insert rear polyurethane bush into arm with top hat section of bush on the inside of the wishbone arm.
- 5. Insert stainless steel sleeve into polyurethane bush.
- 6. Refit arm. Tension all hardware to manufacturers recommended torque settings.