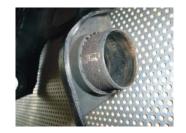

## **Fitting Instructions:**

- 1. Remove original bush. Retainining the outer shell in the bore of arm.
- 2. Clean any dirt and corrosion from outer shell.
- 4. Insert rear polyurethane bush into arm with top hat section of bush on the inside of the wishbone arm.
- 5. Insert stainless steel sleeve into polyurethane bush.
- 6. Refit arm. Tension all hardware to manufacturers recommended torque settings.