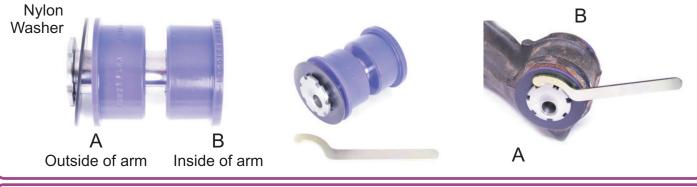

## **Contents (parts per pack):**

- 4 x polyurethane bushes, 2x A, 2x B
- 2 x stainless steel adjustable sleeves
- 2 x nylon washers
- 1 x C spanner
- 1 x grease

Please read the complete fitting instructions and check package components before fitment. These fitting instructions are to be used as a guide and in conjunction with workshop manual. It is recommended that:

## **Fitting Instructions:**

- Remove original bush from the arm, clean any dirt and rust from bore in arm. 1.
- 2. Push in the A bush from the outside of the arm, push in the B bush in from the inside of the arm. Apply some of the supplied grease to the bore of the bush.
- 3. Apply some of the supplied grease to both faces of the washer, slide the washer onto the sleeve.
- Push the sleeve into the bush from outside of the arm, the adjusting head of both 4. bushes on the arm will be on the outside faces.
- 5. Refit to the car, carry out alignment check, adjust to set desired geometry.
- 6. Drive the car to settle the suspension and adust the geometry to required setting.